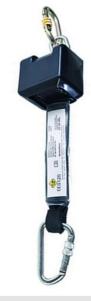

#### **DESCRIPTION**

Weight 1,3 kg Service life 10 years

Plastic housing with swivel Housing

eye and steel screw

karabiner

Lanyard 2,5 m long polyamide

webbing width 50 mm with

alumnium screw karabiner

Length 2,5 m **Force** < 6 kN

reduction

User of 100 kg Capacity

This equipment conforms to the personal protective equipment model covered by the EC type-examination certificate 2194 Issue 5 Ext 7

Delivered by SATRA Technology Centre Ltd (0321) Wyndham Way Telford Way Kettering- Northamptonshire- NN16 8SD United Kingdom

PPE Cat. III

**Breaking** 

strength

>15 kN

EN360:2002